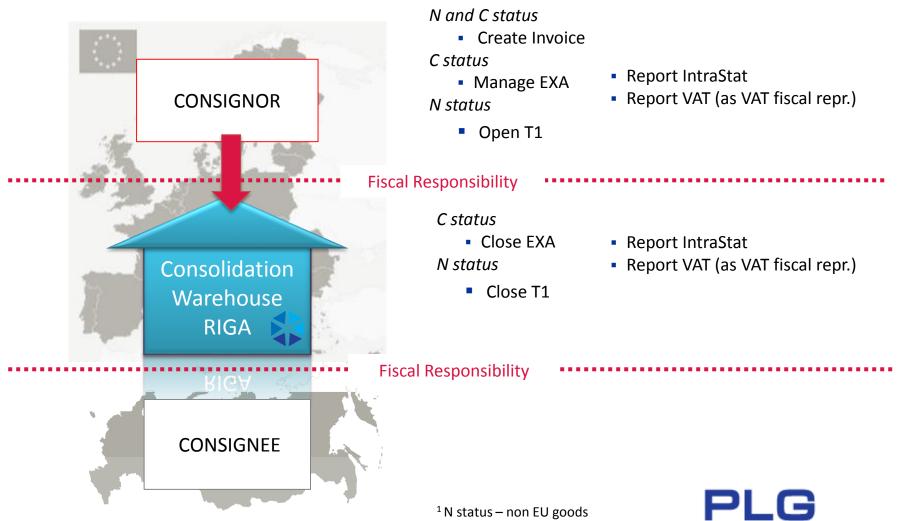

# FISCAL RESPONSIBILITY

Logistics & Warehousing

#### LIDAVE MEDI AMDIDIELLI

<sup>2</sup> C status – EU goods

## FISCAL RESPONSIBILITY